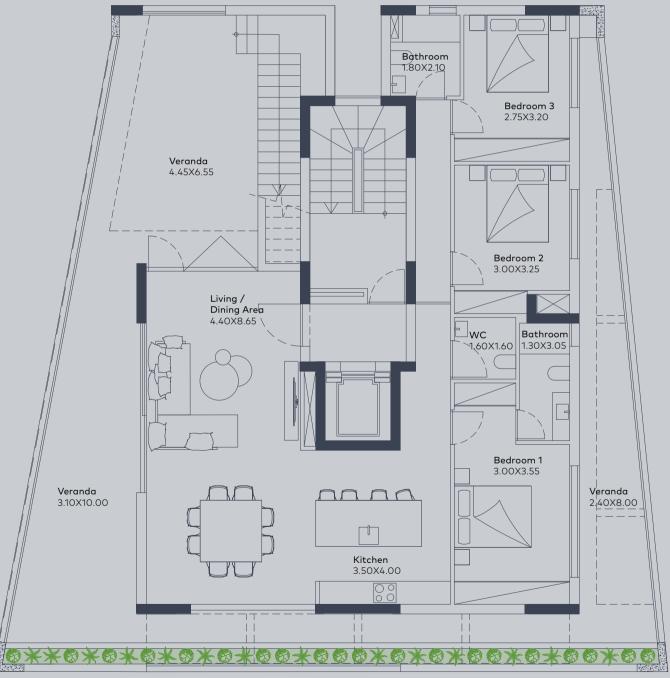

THE MAVERICK consists of a total of nine apartments. Floors one to four host two two-bedroom apartments each, while the fifth floor consists of a three-bedroom penthouse with a roof garden and a private swimming pool on the sixth floor. All the apartments have ample, comfortable interior spaces and spacious balconies. The two-bedroom apartments have one covered parking space each and the penthouse has two covered parking spaces. All apartments have a private storage room at the ground floor. The main entrance of the building is secure and camera-controlled.

#### SECOND / FOURTH FLOOR

|   | FLAT NO | FLOOR | BEDROOMS | FLAT<br>Area | COVERED<br>Veranda | PRIVATE<br>Garden | EXPOSED<br>Veranda | STORE<br>Room | COMMON<br>Area | PARKING<br>Space | TOTAL<br>Area |
|---|---------|-------|----------|--------------|--------------------|-------------------|--------------------|---------------|----------------|------------------|---------------|
|   | 201/401 | 2/4   | 2        | 85           | 25                 | -                 | -                  | 4             | 8              | 1                | 122           |
| - | 202/402 | 2/4   | 2        | 85           | 25                 | -                 | -                  | 4             | 8              | 1                | 122           |