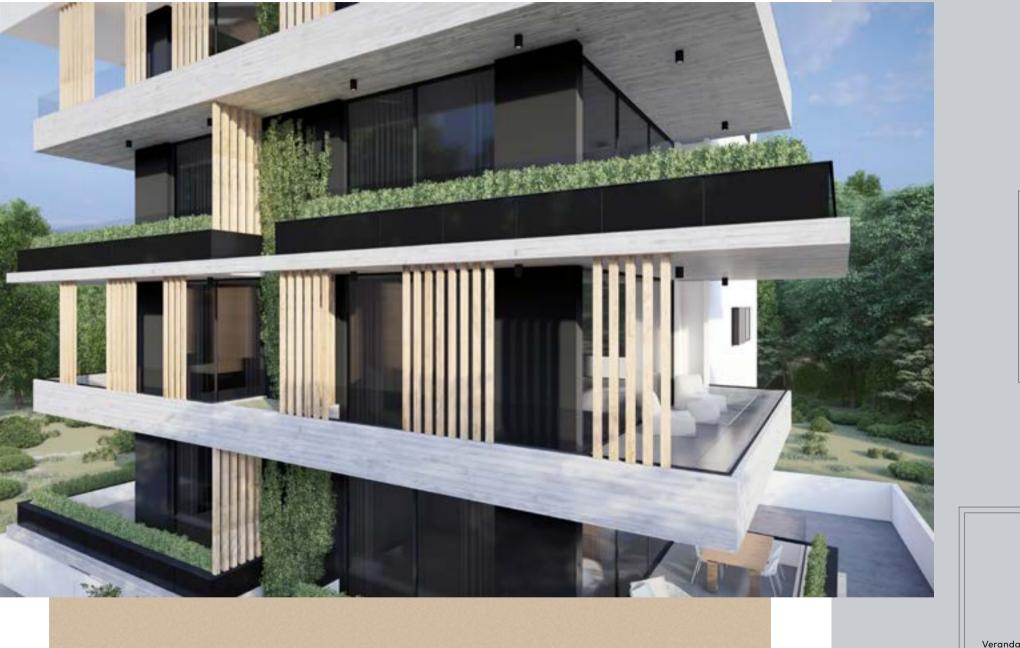

The project of exquisite design and aesthetics is located on Isiodou street, right off Ayias Zonis street in the heart of Limassol.

THE MAVERICK combines the setup of a quiet neighborhood with direct access to key amenities in one of Limassol's most popular districts. The building is positioned in immediate proximity to some of Limassol's main private clinics, the Limassol Municipal Gardens, the District Courts and the District Post Office, supermarkets, pharmacies and within walking distance from the high street shopping area of the city 'Anexartisias Street'.

THE MAVERICK consists of a total of nine apartments. Floors one to four host two two-bedroom apartments each, while the fifth floor consists of a three-bedroom penthouse with a roof garden and a private swimming pool on the sixth floor. All the apartments have ample, comfortable interior spaces and spacious balconies. The two-bedroom apartments have one covered parking space each and the penthouse has two covered parking spaces. All apartments have a private storage room at the ground floor. The main entrance of the building is secure and camera-controlled.