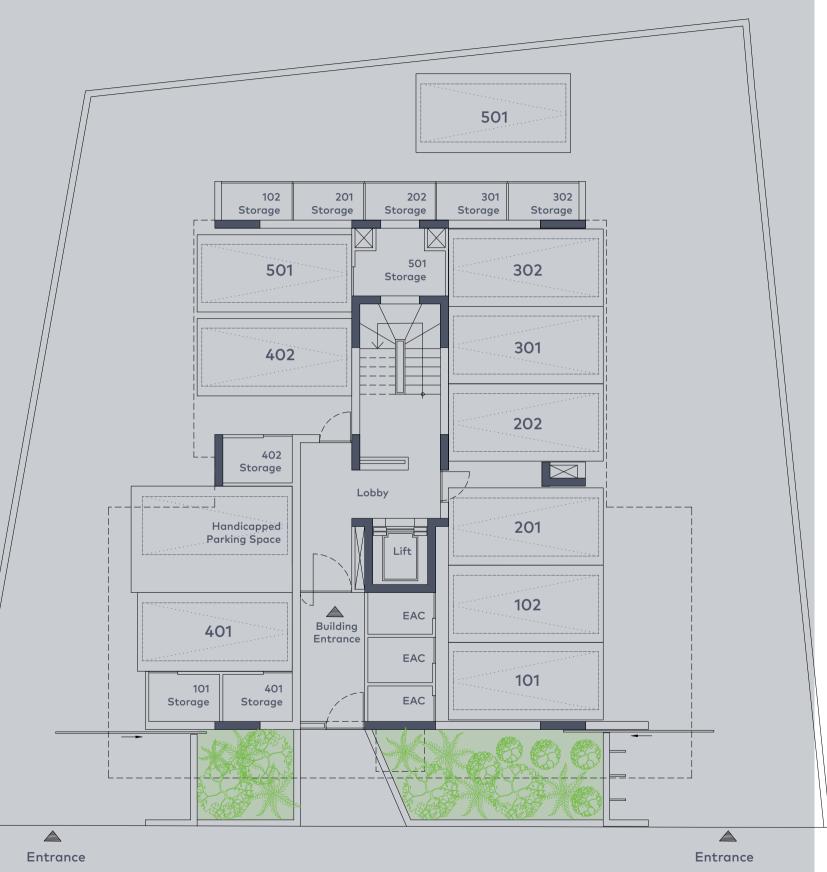

THE MAVERICK consists of a total of nine apartments. Floors one to four host two two-bedroom apartments each, while the fifth floor consists of a three-bedroom penthouse with a roof garden and a private swimming pool on the sixth floor. All the apartments have ample, comfortable interior spaces and spacious balconies. The two-bedroom apartments have one covered parking space each and the penthouse has two covered parking spaces. All apartments have a private storage room at the ground floor. The main entrance of the building is secure and camera-controlled.

APARTMENTS

### **APARTMENTS** 102/302

APARTMENTS

201/401

### **APARTMENTS** 202/402

#### APARTMENT 501