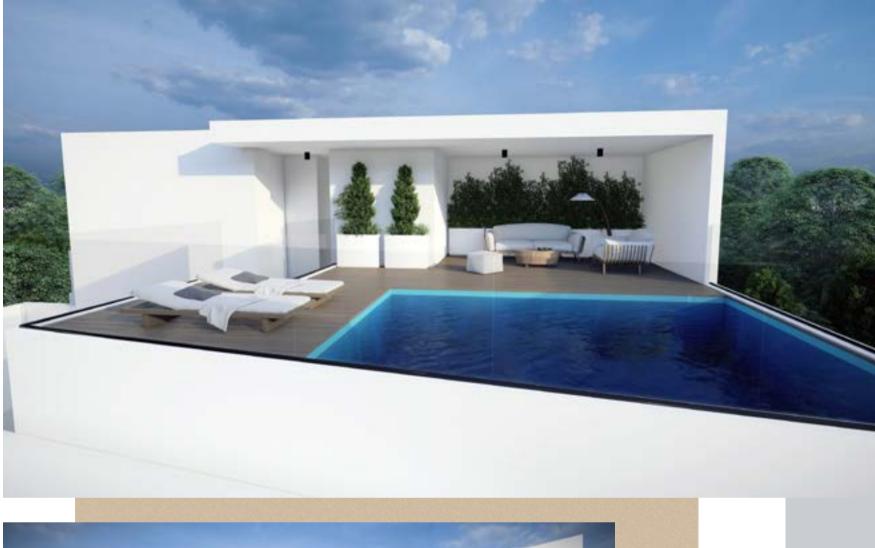

### FIFTH FLOOR

| FLAT NO | FLOOR | BEDROOMS | FLAT<br>Area | COVERED<br>Veranda | PRIVATE<br>Garden | EXPOSED<br>Veranda | ROOF<br>Garden | STORE<br>Room | COMMON<br>Area | PARKING<br>Space | TOTAL<br>Area |
|---------|-------|----------|--------------|--------------------|-------------------|--------------------|----------------|---------------|----------------|------------------|---------------|
| 501     | 5     | 3        | 130          | 60                 | -                 | 50                 | 85             | 6             | 16             | 2                | 347           |

#### APARTMENT 501

#### **ROOF GARDEN**

Swimming Pool 4.15X5.30

Elena Constantinidou

**Project Location:** 18 Isiodou Street

Branding & Design: www.artemispsathas.com