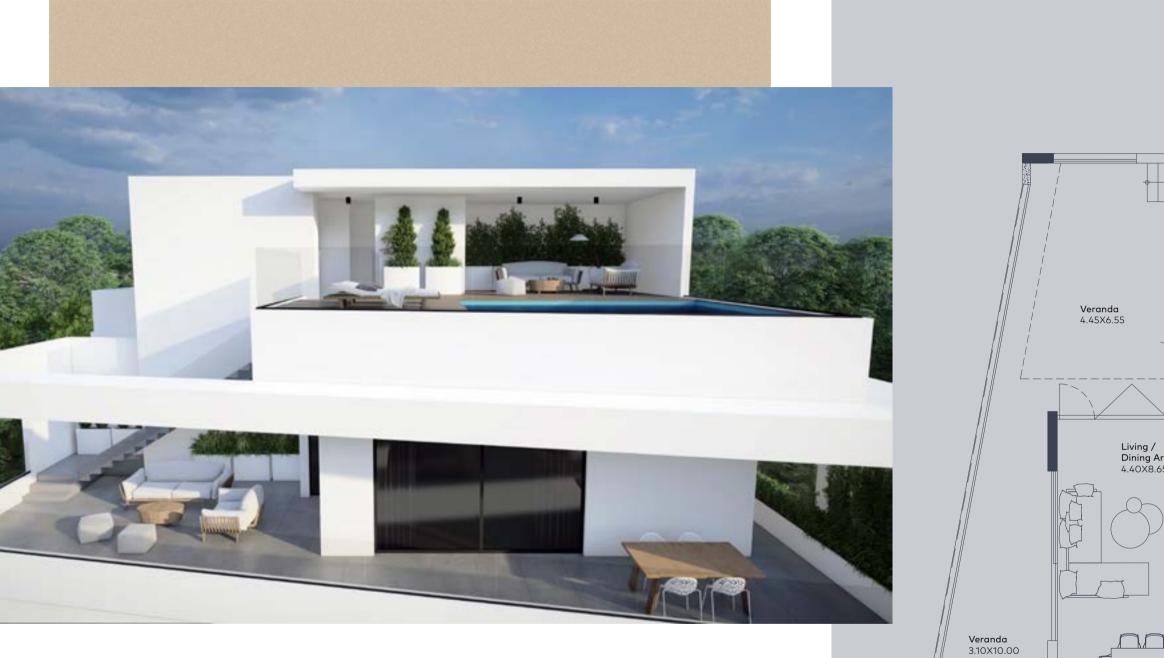

THE MAVERICK consists of a total of nine apartments. Floors one to four host two two-bedroom apartments each, while the fifth floor consists of a three-bedroom penthouse with a roof garden and a private swimming pool on the sixth floor. All the apartments have ample, comfortable interior spaces and spacious balconies. The two-bedroom apartments have one covered parking space each and the penthouse has two covered parking spaces. All apartments have a private storage room at the ground floor. The main entrance of the building is secure and camera-controlled.

### FIFTH FLOOR

| FLAT NO | FLOOR | BEDROOMS | FLAT<br>Area | COVERED<br>Veranda | PRIVATE<br>Garden | EXPOSED<br>Veranda | ROOF<br>Garden | STORE<br>Room | COMMON<br>Area | PARKING<br>Space | TOTAL<br>Area |
|---------|-------|----------|--------------|--------------------|-------------------|--------------------|----------------|---------------|----------------|------------------|---------------|
| 501     | 5     | 3        | 130          | 60                 | -                 | 50                 | 85             | 6             | 16             | 2                | 347           |

#### APARTMENT 501

#### **ROOF GARDEN**

Swimming Pool 4.15X5.30

Elena Constantinidou

**Project Location:** 18 Isiodou Street

Branding & Design: www.artemispsathas.com