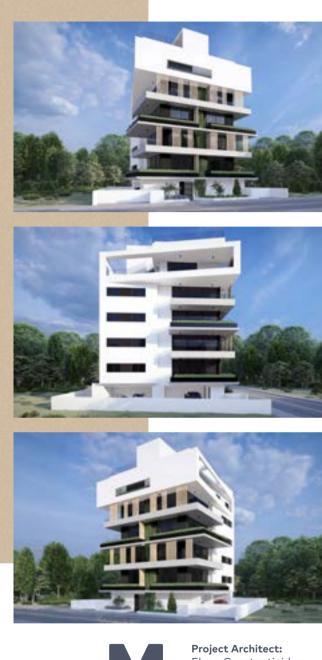

### RIDE THE CITY ON ITS BIGGEST WAVE: The maverick

THE MAVERICK is a new landmark project by Hadjis Properties which aspires to accommodate young peoples' housing needs and at the same time offers an excellent investment opportunity.

The project of exquisite design and aesthetics is located on Isiodou street, right off Ayias Zonis street in the heart of Limassol.

THE MAVERICK combines the setup of a quiet neighborhood with direct access to key amenities in one of Limassol's most popular districts. The building is positioned in immediate proximity to some of Limassol's main private clinics, the Limassol Municipal Gardens, the District Courts and the District Post Office, supermarkets, pharmacies and within walking distance from the high street shopping area of the city 'Anexartisias Street'.