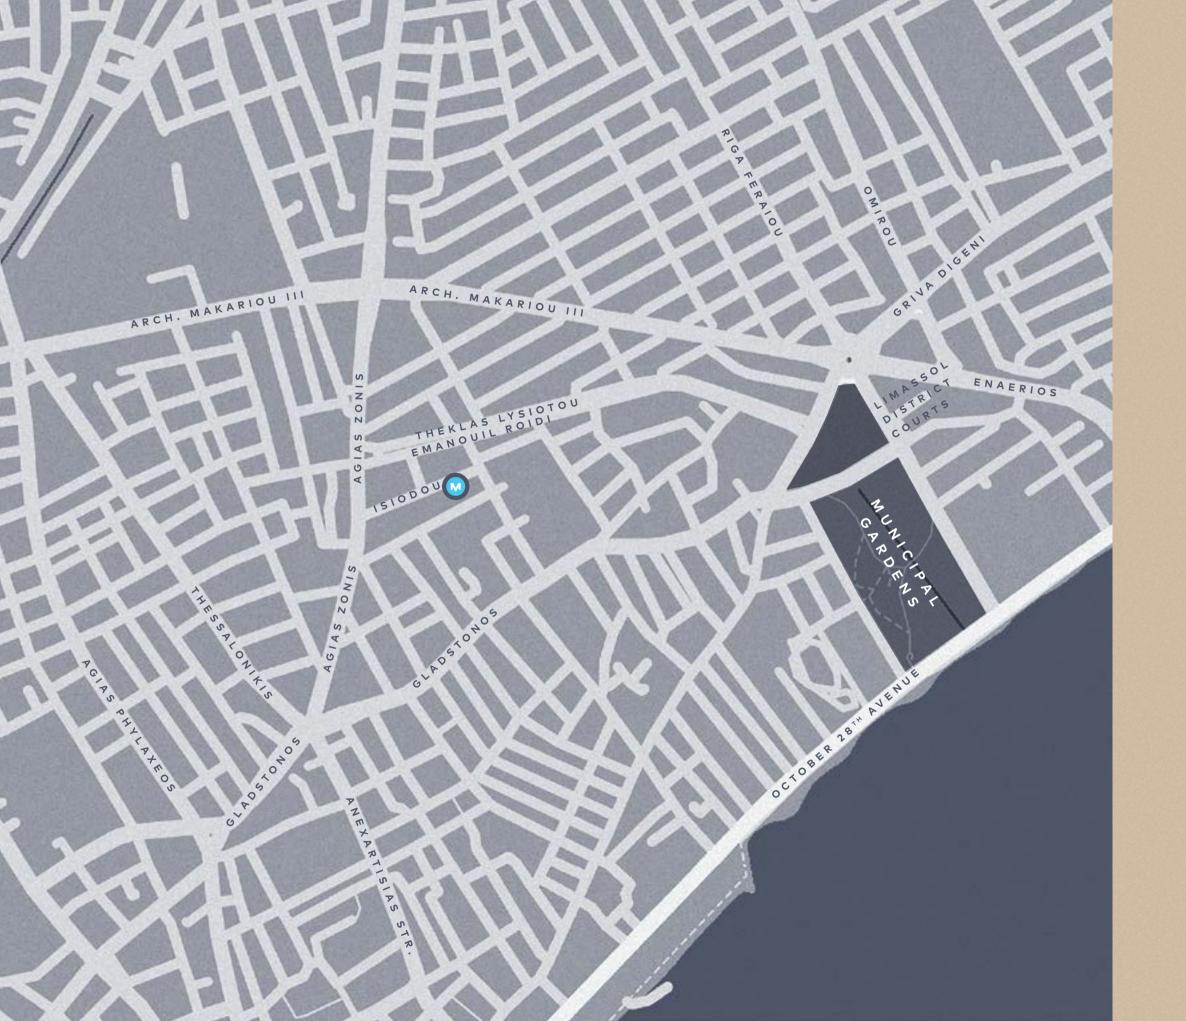

The project of exquisite design and aesthetics is located on Isiodou street, right off Ayias Zonis street in the heart of Limassol.

THE MAVERICK combines the setup of a quiet neighborhood with direct access to key amenities in one of Limassol's most popular districts. The building is positioned in immediate proximity to some of Limassol's main private clinics, the Limassol Municipal Gardens, the District Courts and the District Post Office, supermarkets, pharmacies and within walking distance from the high street shopping area of the city 'Anexartisias Street'.