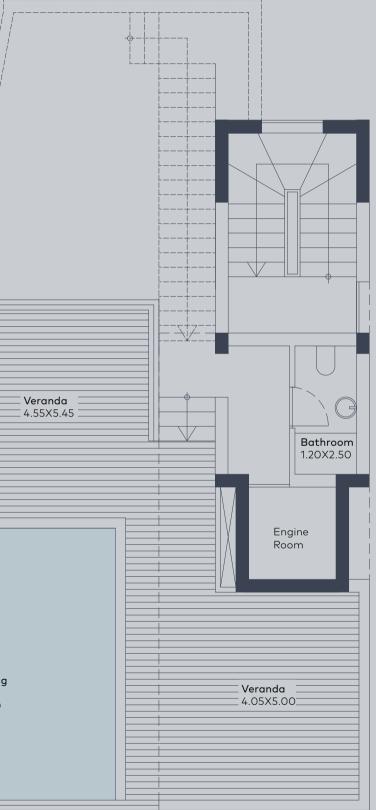

### FIFTH FLOOR

| FLAT NO | FLOOR | BEDROOMS | FLAT<br>Area | COVERED<br>Veranda | PRIVATE<br>Garden | EXPOSED<br>Veranda | ROOF<br>Garden | STORE<br>Room | COMMON<br>Area | PARKING<br>Space | TOTAL<br>Area |
|---------|-------|----------|--------------|--------------------|-------------------|--------------------|----------------|---------------|----------------|------------------|---------------|
| 501     | 5     | 3        | 130          | 60                 | -                 | 50                 | 85             | 6             | 16             | 2                | 347           |

#### APARTMENT 501

#### **ROOF GARDEN**

Swimming Pool 4.15X5.30

Elena Constantinidou

**Project Location:** 18 Isiodou Street

Branding & Design: www.artemispsathas.com