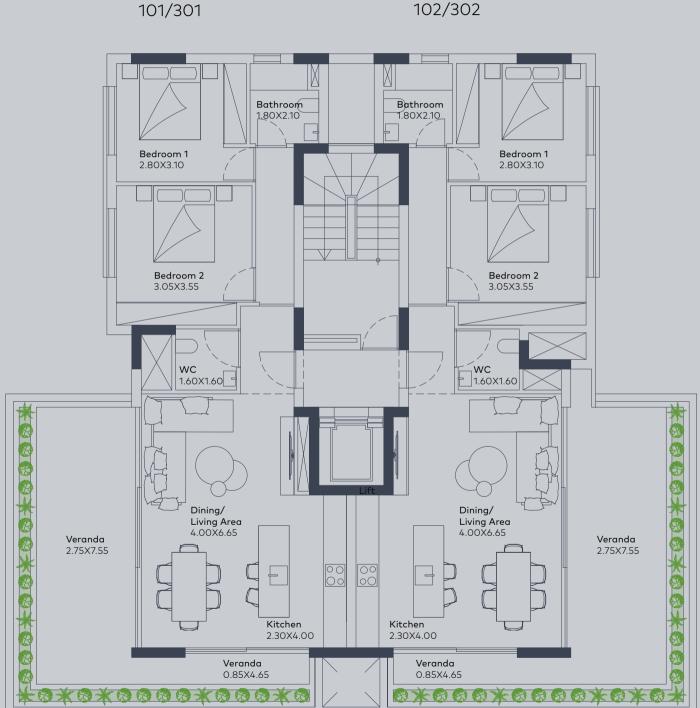

The sixteen luxurious, timeless, yet contemporary buildings, were well-received and became part of Limassol's contemporary architectural landscape.

| FL | AT NO | FLOOR | BEDROOMS | FLAT<br>Area | COVERED<br>Veranda | PRIVATE<br>Garden | EXPOSED<br>Veranda | STORE<br>Room | COMMON<br>Area | PARKING<br>Space | TOTAL<br>Area |
|----|-------|-------|----------|--------------|--------------------|-------------------|--------------------|---------------|----------------|------------------|---------------|
| 10 | 1/301 | 1/3   | 2        | 85           | 25                 | 7                 | -                  | 4             | 8              | 1                | 129           |
| 10 | 2/302 | 1/3   | 2        | 85           | 25                 | 7                 | -                  | 4             | 8              | 1                | 129           |