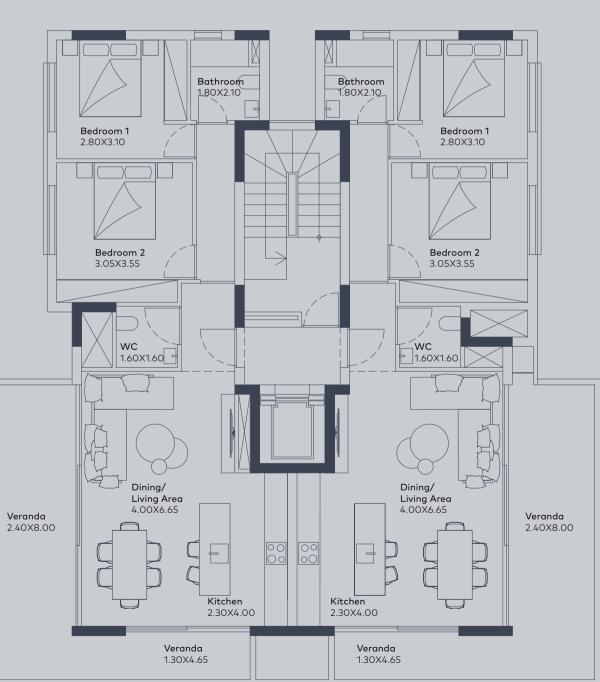

THE MAVERICK consists of a total of nine apartments. Floors one to four host two two-bedroom apartments each, while the fifth floor consists of a three-bedroom penthouse with a roof garden and a private swimming pool on the sixth floor. All the apartments have ample, comfortable interior spaces and spacious balconies. The two-bedroom apartments have one covered parking space each and the penthouse has two covered parking spaces. All apartments have a private storage room at the ground floor. The main entrance of the building is secure and camera-controlled.

APARTMENTS