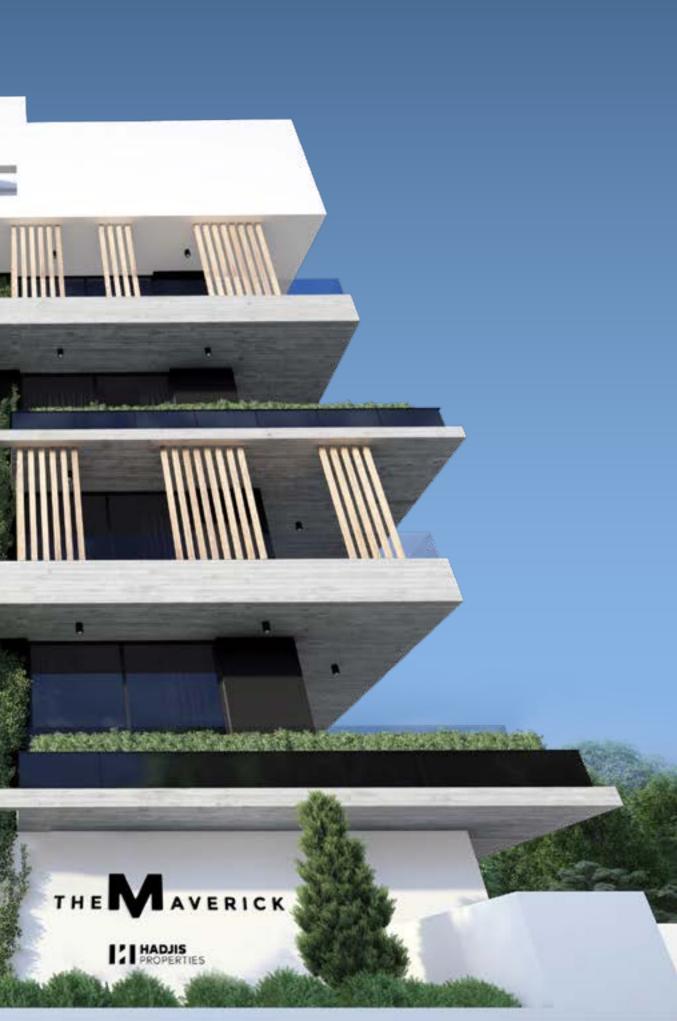

### RIDE THE CITY ON ITS BIGGEST WAVE: The maverick

THE MAVERICK is a new landmark project by Hadjis Properties which aspires to accommodate young peoples' housing needs and at the same time offers an excellent investment opportunity.

The project of exquisite design and aesthetics is located on Isiodou street, right off Ayias Zonis street in the heart of Limassol.

THE MAVERICK combines the setup of a quiet neighborhood with direct access to key amenities in one of Limassol's most popular districts. The building is positioned in immediate proximity to some of Limassol's main private clinics, the Limassol Municipal Gardens, the District Courts and the District Post Office, supermarkets, pharmacies and within walking distance from the high street shopping area of the city 'Anexartisias Street'.

THE MAVERICK consists of a total of nine apartments. Floors one to four host two two-bedroom apartments each, while the fifth floor consists of a three-bedroom penthouse with a roof garden and a private swimming pool on the sixth floor. All the apartments have ample, comfortable interior spaces and spacious balconies. The two-bedroom apartments have one covered parking space each and the penthouse has two covered parking spaces. All apartments have a private storage room at the ground floor. The main entrance of the building is secure and camera-controlled.